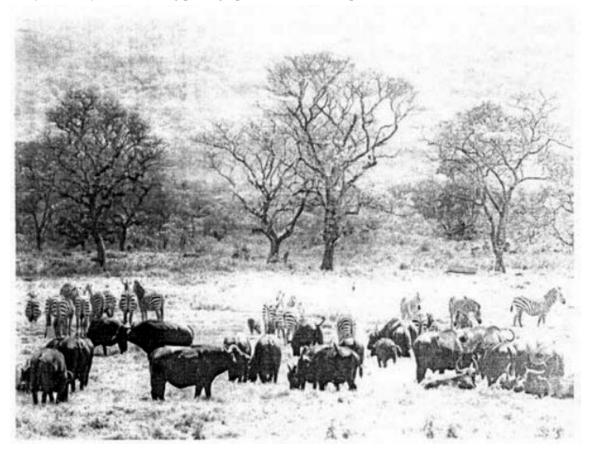

4. Study carefully the following photograph and answer the questions that follow:

- (a) Name the type of photograph.
- (b) Explain three basic techniques for interpreting the type of the photograph named in (a) above.
- (c) Identify the major economic activity that might take place in the area.
- (d) Describe four factors that favour development of the major economic activity in (c) above.
- (e) Briefly describe the natural causes of loss of biodiversity in the area.
- (f) With evidences from the photograph, describe parts of the given photograph.
- (g) Name three possible places in Tanzania where the photograph might have been taken.