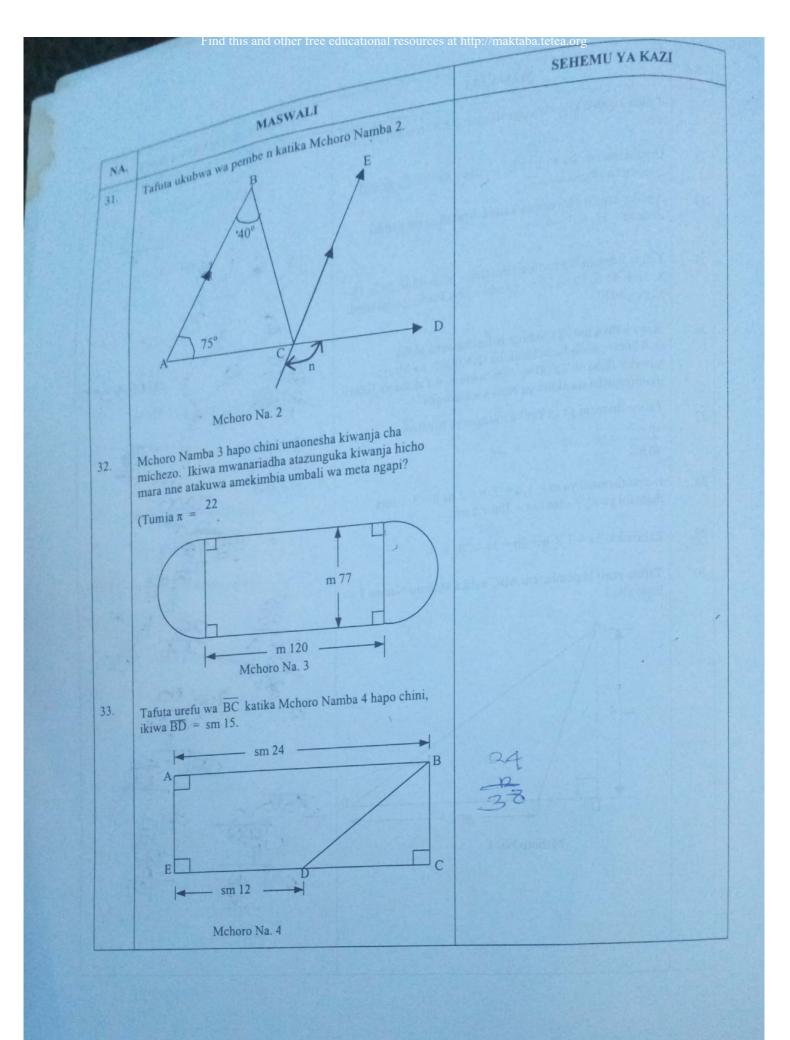

} - \sqrt{0.0144} =$                                                                                                                                                                                              |                                                                                                  |
| 21.         | Tafuta kigawe kidogo cha shirika (KDS) cha<br>28, 32, 56 na 64.                                                                                                                                                              |                                                                                                  |

Find more free educational resources at: http://maktaba.tetea.org

#### Find this and other free educational resources at http://maktaba.tetea.org





#### Find this and other free educational resources at http://maktaba.tetea.org



Find more free educational resources at: http://maktaba.tetea.org



| T           | MASWALI                                                                                                                                                                   | SEHEMU YA KAZI |
|-------------|---------------------------------------------------------------------------------------------------------------------------------------------------------------------------|----------------|
| NA.         | Andika majira ya nukta A katika Mchoro Namba 9                                                                                                                            |                |
| 16.         | Andika majira y