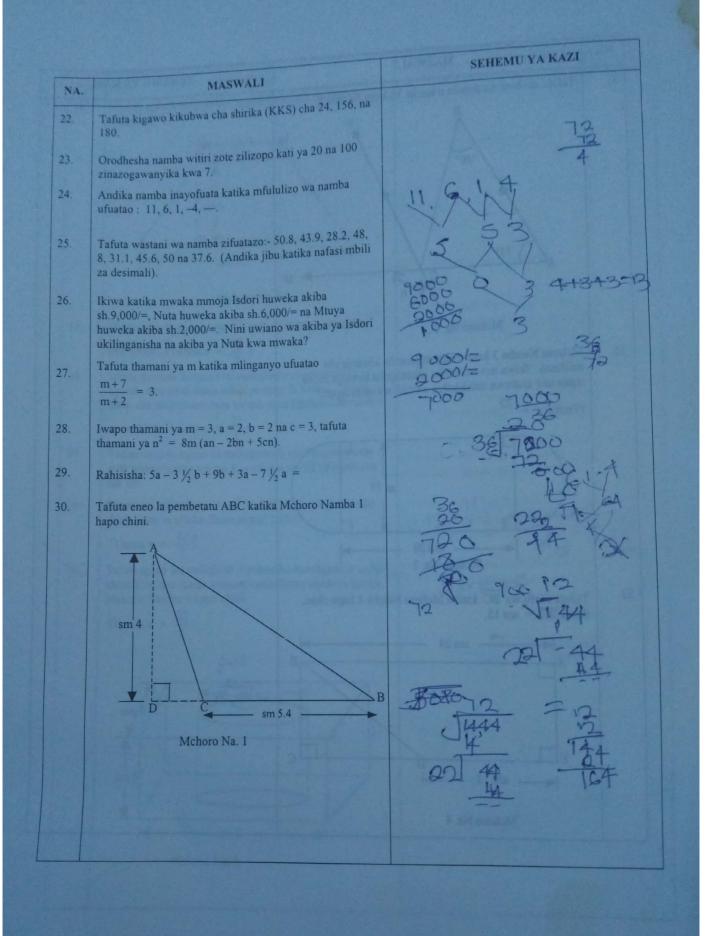

44} - \sqrt{0.0144} =$                                                                                                                                                                                              |                                                                                                  |
| 21.         | Tafuta kigawe kidogo cha shirika (KDS) cha<br>28, 32, 56 na 64.                                                                                                                                                              |                                                                                                  |

Find more free educational resources at: http://maktaba.tetea.org

#### Find this and other free educational resources at http://maktaba.tetea.org





#### Find this and other free educational resources at http://maktaba.tetea.org



Find more free educational resources at: http://maktaba.tetea.org



| T           | MASWALI                                                                                                                                                                   | SEHEMU YA KAZI |
|-------------|---------------------------------------------------------------------------------------------------------------------------------------------------------------------------|----------------|
| NA.         | Andika majira ya nukta A katika Mchoro Namba 9                                                                                                                            |                |
| 16.         | Andika majira