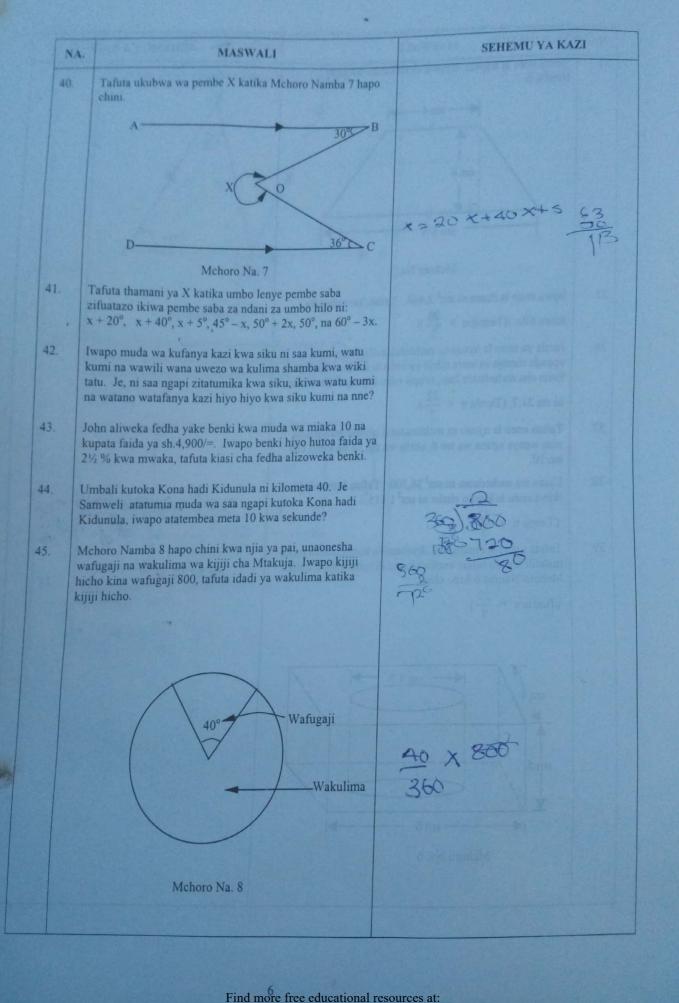

|                                                                                                  |
| 21.         | Tafuta kigawe kidogo cha shirika (KDS) cha<br>28, 32, 56 na 64.                                                                                                                                                              |                                                                                                  |

Find more free educational resources at: http://maktaba.tetea.org

#### Find this and other free educational resources at http://maktaba.tetea.org





#### Find this and other free educational resources at http://maktaba.tetea.org



Find more free educational resources at: http://maktaba.tetea.org



| T           | MASWALI                                                                                                                                                                   | SEHEMU YA KAZI |
|-------------|---------------------------------------------------------------------------------------------------------------------------------------------------------------------------|----------------|
| NA.         | Andika majira ya nukta A katika Mchoro Namba 9                                                                                                                            |                |
| 16.         | Andika majira ya nukia A nama