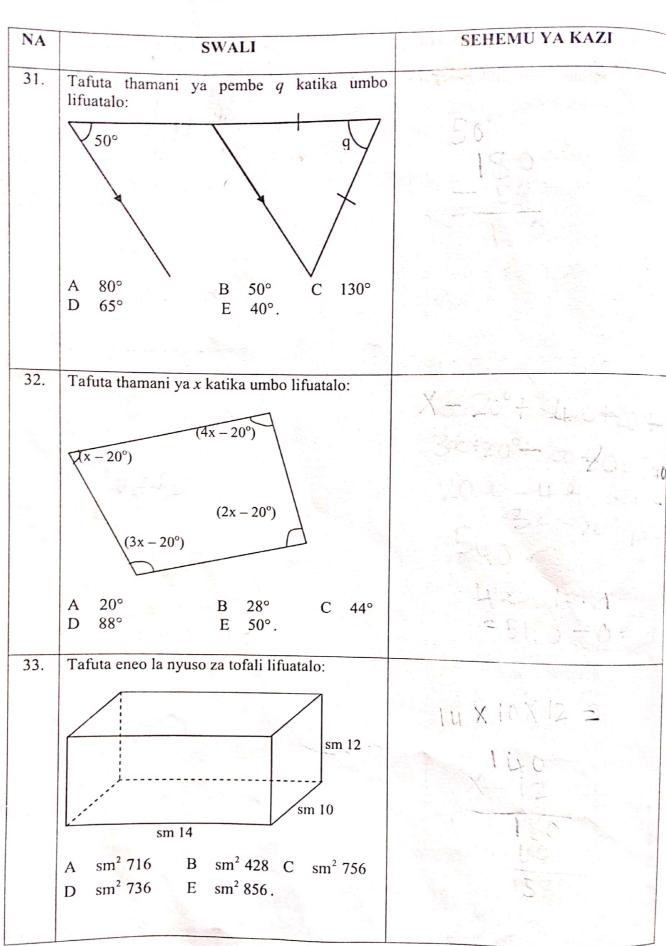

### **SEHEMU B: MAUMBO**

Katika swali la 26-38, ainisha mahitaji ya swali, kokotoa jibu na kisha **weka kivuli** kwenye **herufi** ya jibu lililo sahihi katika karatasi yako ya kujibia.

| NA  | SWALI                                                                                                                                                         | SEHEMU YA KAZI |
|-----|---------------------------------------------------------------------------------------------------------------------------------------------------------------|----------------|
| 26. | Tafuta thamani ya t katika pembetatu ifuatayo:                                                                                                                | 54 12          |
|     | 12<br>A 25 B 144 C 13<br>D 169 E 17.                                                                                                                          | 23 = 61        |
| 27. | Tafuta eneo la trapeza ABCD.  D sm 6 C sm 5  Sm 5  A sm <sup>2</sup> 60 B sm <sup>2</sup> 72 C sm <sup>2</sup> 45  D sm <sup>2</sup> 30 E sm <sup>2</sup> 90. | 6) 51 4        |
|     |                                                                                                                                                               |                |

Ukurasi wa 6 kati ya 13

| NA  | SWALI                                                                               | SEHEMU YA KAZI |
|-----|-------------------------------------------------------------------------------------|----------------|
|     | m 6 4                                                                               |                |
| 28. | Tafuta eneo lililotiwa kivuli iwapo umbo                                            | *              |
|     | PQRS ni mraba. (Tumia $\pi = \frac{22}{7}$ ).                                       | = XIG XIG =    |
|     | S R                                                                                 |                |
|     |                                                                                     |                |
|     |                                                                                     | 11 = 196       |
|     | sm 14                                                                               | X is the       |
|     |                                                                                     | 14 242         |
|     |                                                                                     | <u> </u>       |
|     | P Q                                                                                 | 104            |
|     | A sm <sup>2</sup> 476 B sm <sup>2</sup> 784 C sm <sup>2</sup> 616                   | 14 miaxiu      |
|     | $D 	ext{ sm}^2 308 	ext{ E } 	ext{ sm}^2 196.$                                      | ó              |
| 29. | Tafuta eneo la mstatili ABCD ufuatao iwapo                                          |                |
|     | mzingo wake ni sm 100.                                                              |                |
|     | $A \longrightarrow sm(4x)$                                                          |                |
|     |                                                                                     |                |
|     | sm(20-x)                                                                            |                |
|     |                                                                                     |                |
|     | A sm <sup>2</sup> 336 B sm <sup>2</sup> 400 C sm <sup>2</sup> 100                   | Etra .         |
|     | $D \cdot sm^2 \cdot 10 = E \cdot sm^2 \cdot 40$ .                                   | Shame          |
|     |                                                                                     |                |
| 30. | Tafuta tofauti kati ya mzingo wa duara na<br>mzingo wa mraba katika umbo lifuatalo. |                |
| 17  | (Tumia $\pi = \frac{22}{7}$ )                                                       | St. A. White   |
|     | 7                                                                                   | A              |
|     |                                                                                     | 1-2 11 X 6     |
|     |                                                                                     | X .            |
|     | sm42                                                                                |                |
|     |                                                                                     | 461            |
|     |                                                                                     | 2-2            |
|     |                                                                                     | 544            |
|     | A sm 36 B sm 66 C sm 132<br>D sm 168 E sm 378.                                      | DU I           |
| ;   | D 311 100 E 311 370.                                                                | 3480           |
| -   |                                                                                     |                |

Ukurasi wa 8 kati ya 13

| NA  | SWALI                                                                                                                                                                                                                                                                                                                                                                                                       | SEHEMU YA KAZI                          |
|-----|-------------------------------------------------------------------------------------------------------------------------------------------------------------------------------------------------------------------------------------------------------------------------------------------------------------------------------------------------------------------------------------------------------------|-----------------------------------------|
| 34. | Tafuta ujazo wa mche mraba ufuatao iwapo uso ABCD una eneo la sm² 144.  F  G  H  C  A                                                                                                                                                                                                                                                                                                                       |                                         |
|     | A sm <sup>3</sup> 12 B sm <sup>3</sup> 144 C sm <sup>3</sup> 10,648 D sm <sup>3</sup> 1,728 E sm <sup>3</sup> 512.                                                                                                                                                                                                                                                                                          | Sm <sup>2</sup> 150                     |
| 35. | Tafuta mzingo wa duara lifuatalo. (Tumia $\pi = \frac{22}{7}$ ).  Sm 7  A sm 44  B sm 88  C sm 176  D sm 616  E sm 166.                                                                                                                                                                                                                                                                                     | 2-1-1-1-1-1-1-1-1-1-1-1-1-1-1-1-1-1-1-1 |
| 36. | Grafu mduara ifuatayo inaonesha mgawanyo wa pesa za Mpango wa Maendeleo ya Elimu ya Msingi katika Wilaya za Rorya, Bunda, Musoma na Tarime katika Mkoa wa Mara. Iwapo jumla ya sh 10,000,000 ziligawiwa katika Wilaya hizo, je Wilaya ya Bunda ilipata kiasi gani cha pesa?  Rorya  Rorya  Rorya  Tarime  75°  120°  Bunda  A sh 1,250,000  B sh 2,083,333  C sh 3,333,333  D sh 8,750,000  E sh 1,350,000. |                                         |