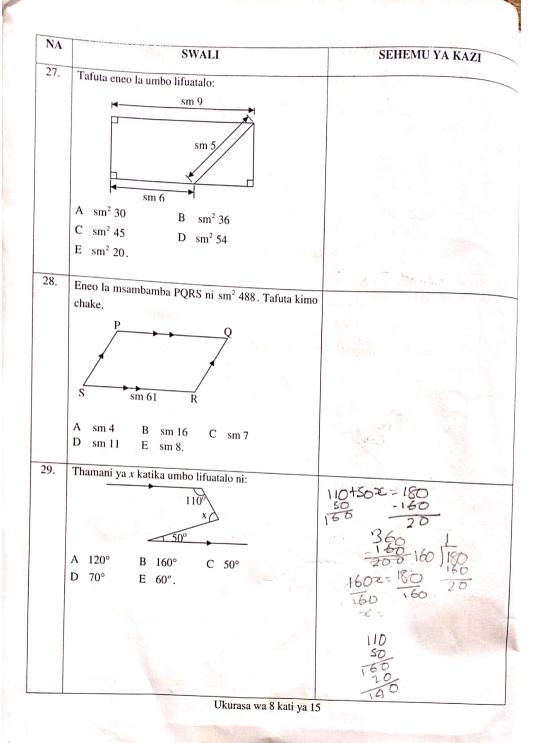

Ukurasa wa 5 kati ya 15

| NA  | SWALI                                                                                             | SEHEMU YA KAZI                                             |
|-----|---------------------------------------------------------------------------------------------------|------------------------------------------------------------|
| 20. | Andika saa 8.20 usiku katika mtindo wa saa 24.<br>A 0220 B 1020 C 1620<br>D 2020 E 0820.          | 8.20<br>1020<br>2020                                       |
| 21. | Tafuta namba inayofuata kwenye mwandamo: 24, 27, 31, 36, A 40 B 41 C 42 D 43 E 46.                | ۵۵                                                         |
|     | Ďi                                                                                                |                                                            |
| 22. | Ikiwa a = -2 na b = 3; tafuta thamani ya $\frac{a^2b-2ab}{ab+a}$ .  A -3 B 3 C -4 D 6 E 0.        | abta                                                       |
|     |                                                                                                   | a(ab-2ab<br>a+1a<br>abab-2                                 |
| 23. | Tafuta wastani wa namba zifuatazo: 105, 125, 145, 140 na 135.  A 125 B 130 C 135  D 145 E 120.    | 1057 560 689 100 100 100 100 100 100 100 100 100 10        |
| 24. | Zidisha saa 7 na dakika 45 kwa 9. (Andika jibu katika dakika) A 4125 B 4205 C 4175 D 4215 E 4185. | Saa dh 11 8 a gh 15 18 18 18 18 18 18 18 18 18 18 18 18 18 |