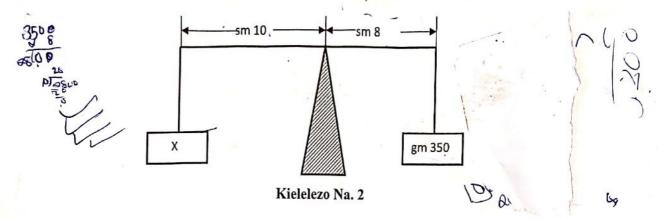

NECTA-2011psle

Ukurasa wa 5 kati ya 7

- 36. Gesi inayosaidia moto kuwaka ni A haidrojeni B naitrojeni C ozoni D gesi asilia E oksijeni.
- 37. Chunguza kwa makini Kielelezo Na. 2 kisha jibu swali linalofuata.

Tafuta thamani ya X katika Kielelezo Na. 2.

A gm 250 B gm 280 C gm 437.5 D gm 240 E gm 175.

38. Kuta za ndani za flaski ya themosi zinapakwa rangi ya fedha ili kuzuia kupotea kwa joto kwa njia ya

A mpitisho B kuakisi C msafara D kupinda E mnururisho.