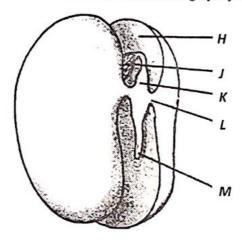

Kielelezo Na. 1kinaonesha mbegu yenye ghala mbili.

## Kielelezo Na. 1

Katika KielelezoNa.1 sehemu inayoota na kuwa mzizi imeoneshwa kwa herufi ipi?

AH

B J

C K

DL

E M

5. Kitu gani kitatokea endapo maua ya mmea wa mhindi yatanyofolewa?