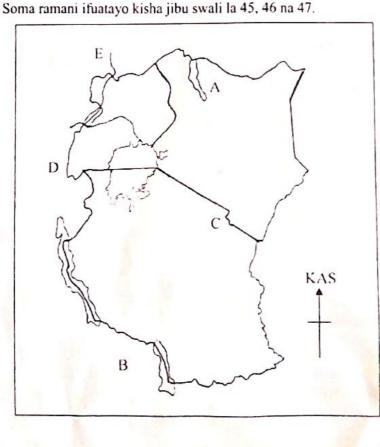

- Mlima maarufu unaopatikana katika eneo lenye herufi C huitwa 45. A Kilimanjaro B Rungwe E Uluguru. C Meru D Usambara
- Mto uliooneshwa kwa herufi E unaitwa 46. B Galana A Tana C

Naili D Malagarasi E Ruaha.

Nchi inayooneshwa kwa herufi B ni maarufu kwa uzalishaji wa madini yanayoitwa 47. B Tanzanaiti C Makaa ya mawe D Almasi E Shaba

Ongezeko la joto duniani, ukame, mafuriko na vimbunga ni matokeo ya athari zitokanazo na 48. A uharibifu wa mazingira B tsunami iliyotokea Asia