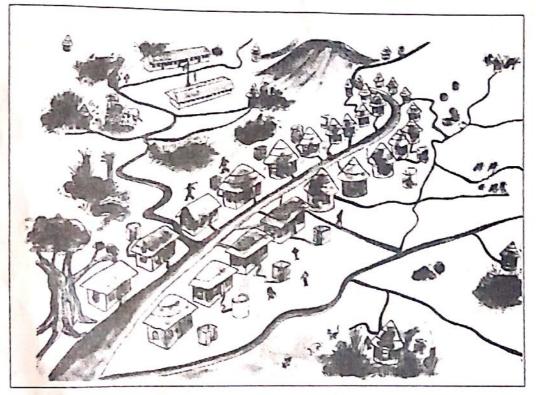

- C ongezeko kubwa la watu katika nchi za Ulaya
- D matumizi ya mabomu ya nyuklia
- E mvua nyingi.

Ni maziwa yapi yanapatikana katika Bonde la Ufa la upande wa Mashariki? 49.

- A Turkana, Rukwa na Kyoga.
- C Turkana, Natroni na Eyasi.
- B Nyasa, Viktoria na Eyasi.
- E Albert, Edward na Kivu,
- D Viktoria, Eyasi na Kyoga.
- Chunguza mchoro ufuatao kisha jibu swali linalofuata: 50.

Mchoro huu unaonesha mpangilio wa makazi wa aina gani?

- A Mkusanyiko.
- D Yasiyo na mpangilio.
- B Mtawanyiko. E Kiasili.
- C Kimstari.

Ukurasa wa 7 kati ya 7